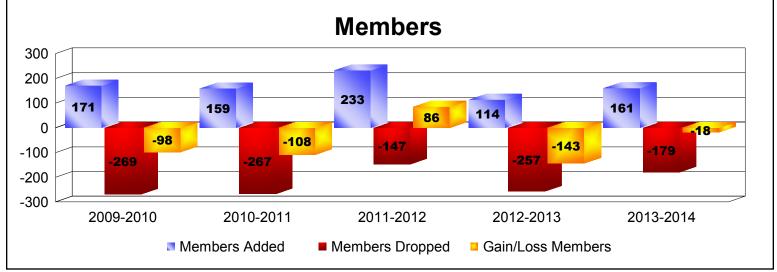

District 310 C

As of June 2014 Cumulative

| Year      | New<br>Clubs | Dropped<br>Clubs | Gain/<br>Loss<br>Clubs | New<br>Members | Charter<br>Members | Reinstate<br>Members | Transfer<br>Members | Total<br>Member<br>Added | Total<br>Members<br>Dropped | Gain/<br>Loss<br>Members |
|-----------|--------------|------------------|------------------------|----------------|--------------------|----------------------|---------------------|--------------------------|-----------------------------|--------------------------|
| 2009-2010 | 2            | -1               | 1                      | 90             | 61                 | 4                    | 16                  | 171                      | -269                        | -98                      |
| 2010-2011 | 0            | -5               | -5                     | 131            | 1                  | 20                   | 7                   | 159                      | -267                        | -108                     |
| 2011-2012 | 1            | 0                | 1                      | 198            | 28                 | 6                    | 1                   | 233                      | -147                        | 86                       |
| 2012-2013 | 0            | -5               | -5                     | 105            | 3                  | 5                    | 1                   | 114                      | -257                        | -143                     |
| 2013-2014 | 1            | -4               | -3                     | 119            | 31                 | 4                    | 7                   | 161                      | -179                        | -18                      |
| Average   | 1            | -3               | -2                     | 129            | 25                 | 8                    | 6                   | 168                      | -224                        | -56                      |