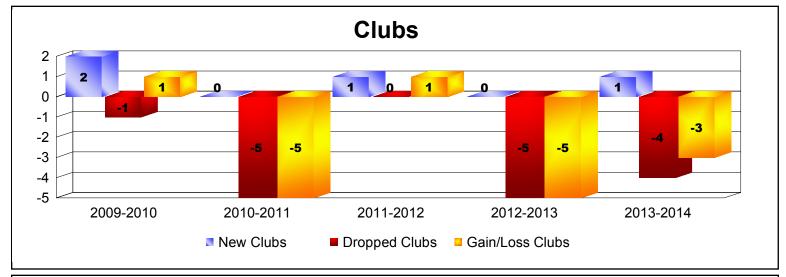

District 310 C

As of June 2014 Cumulative

| Year      | New<br>Clubs | Dropped<br>Clubs | Gain/<br>Loss<br>Clubs | New<br>Members | Charter<br>Members | Reinstate<br>Members | Transfer<br>Members | Total<br>Member<br>Added | Total<br>Members<br>Dropped | Gain/<br>Loss<br>Members |
|-----------|--------------|------------------|------------------------|----------------|--------------------|----------------------|---------------------|--------------------------|-----------------------------|--------------------------|
| 2009-2010 | 2            | -1               | 1                      | 90             | 61                 | 4                    | 16                  | 171                      | -269                        | -98                      |
| 2010-2011 | 0            | -5               | -5                     | 131            | 1                  | 20                   | 7                   | 159                      | -267                        | -108                     |
| 2011-2012 | 1            | 0                | 1                      | 198            | 28                 | 6                    | 1                   | 233                      | -147                        | 86                       |
| 2012-2013 | 0            | -5               | -5                     | 105            | 3                  | 5                    | 1                   | 114                      | -257                        | -143                     |
| 2013-2014 | 1            | -4               | -3                     | 119            | 31                 | 4                    | 7                   | 161                      | -179                        | -18                      |
| Average   | 1            | -3               | -2                     | 129            | 25                 | 8                    | 6                   | 168                      | -224                        | -56                      |